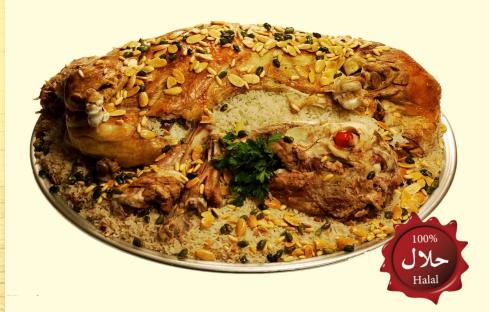

### **Boneless Lamb with Rice:**

Full Tray (20-25ppl) \$179.99 Half Tray (10-15ppl) \$94.99

## **Bone-In Lamb with Rice (Mansaf):**

Full Tray (20-25ppl) \$179.99 Half Tray (10-15ppl) \$94.99

# **Whole Lamb with Rice: \$379.99** (40-45ppl)